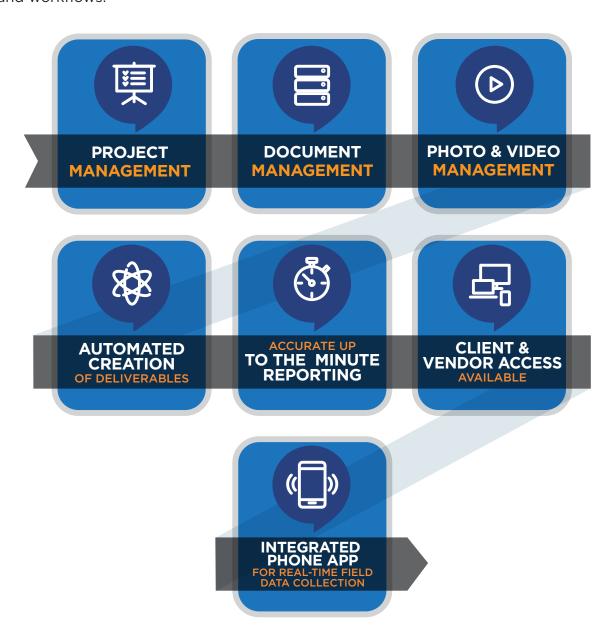

## Speed Technology Platform

**eSpeed defined:** A set of different technologies — hardware, software, and tools - wrapped around efficient processes through proprietary programming and workflows.

## Why **Speed Matters**

There's no shortage of capable engineering and construction outfits to handle your next project. Essentia possesses all of the core capabilities these companies offer, from fiber splicing to cable installation. But there's a big difference between us and them: the eSpeed Technology Platform. It separates us from the crowd by providing proven, far more efficient methods of completing these same critical tasks.

With eSpeed, our clients are able to:

**Compress cycle times:** eSpeed's digital field collection tools and automated workflows amount to a 10X workforce multiplier that enables time savings of 6 months or more.