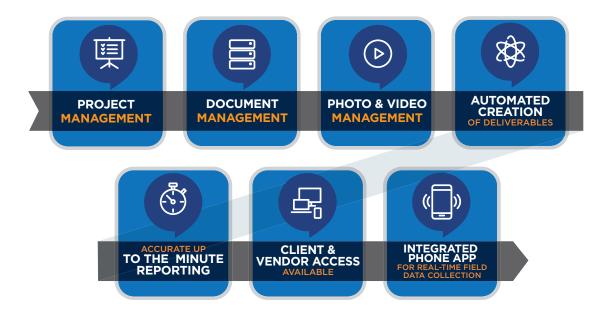

## **eSpeed Technology Platform**

**eSpeed defined:** A set of different technologies — hardware, software, and tools – wrapped around efficient processes through proprietary programming and workflows.

### The eSpeed Advantage:

Work faster with workflow automation & automatic integrations

Elevate accuracy by removing manual transcription errors & keeping the same data in the same place

Leverage embedded best practices to drive repeatability while streamlining stakeholder reporting & approvals